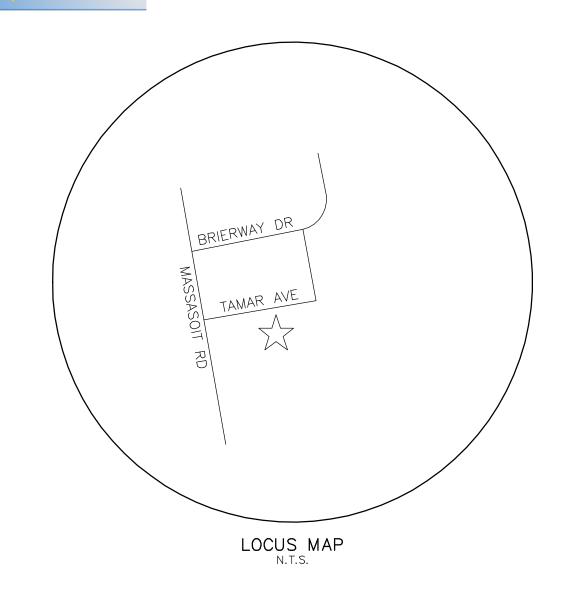

ZONING TABLE ZONE RS-7 MIN AREA 7000 S.F. MIN FRONTAGE 65' MIN SETBACK 20' MIN SIDE YARD 8' MIN REAR YARD 20' MAX STORIES 2+ MAX HEIGHT 35' MAX FAR NA

PROVIDED LOT 1 7878 S.F. 65.00' 36.52' 9.6' 30' STORIES 2 25'+/-12%

PROVIDED LOT 2 31,769 S.F. 62.46' 103.5' 10.5' 170' STORIES 2 25'+/-4%

PROPOSED PARKING CALCULATION FRONT SETBACK AREA=5098 S.F. DRIVEWAY AREA = 1464 S.F. PROPOSED IMPERVIOUS AREA IN FRONT SETBACK = 28%

NOTE: APPLICANT IS SEEKING A VARIANCE FOR FRONTAGE RELIEF OF 2.54' FOR LOT 2

& ALEXANDRA LOZADA PLAN REFERENCE(S): 152-65, 876-92

DEED REFERENCE(S): 70153-324

ASSESSOR REFERENCE(S): 34-030-00014